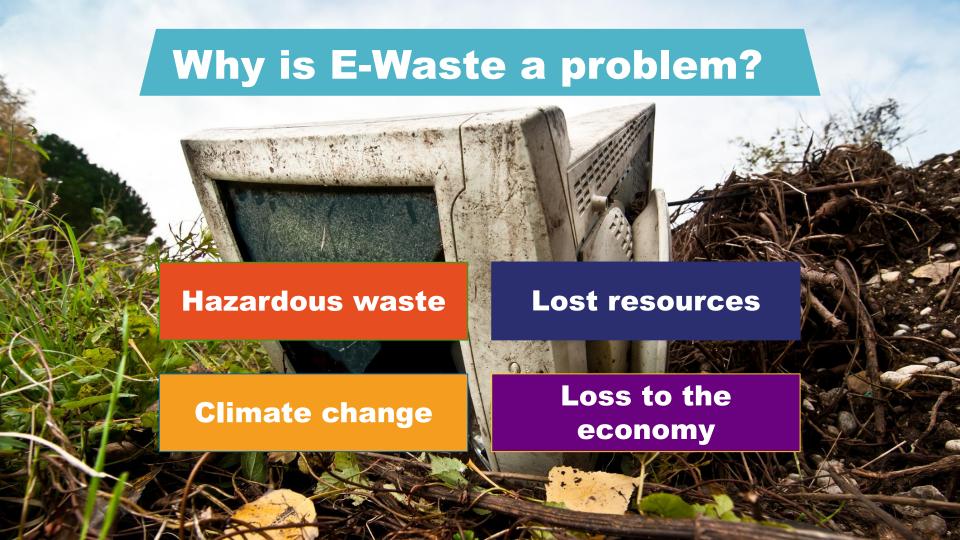

**Electrical and Electronic Waste** 





#### What is E-Waste?

E-waste is any broken or unwanted electrical or tech item with a plug, battery or cable!















#### What can YOU do to help?

Fix them!

Pass them on!

Recycle them!





# How much E-Waste do we produce in the UK?













#### Are you ready for Mission e-Waste?





### Take action against E-Waste!

## Be a Treasure Hunter!

- **1.HUNT!** Find e-waste hidden treasure in your home and decide if it should be fixed, passed on or recycled
- 2.RECYCLE! Take it to be recycled
- **3.REGISTER!** Your recycling to help our school win the Hidden Treasure Hunt and protect the planet!