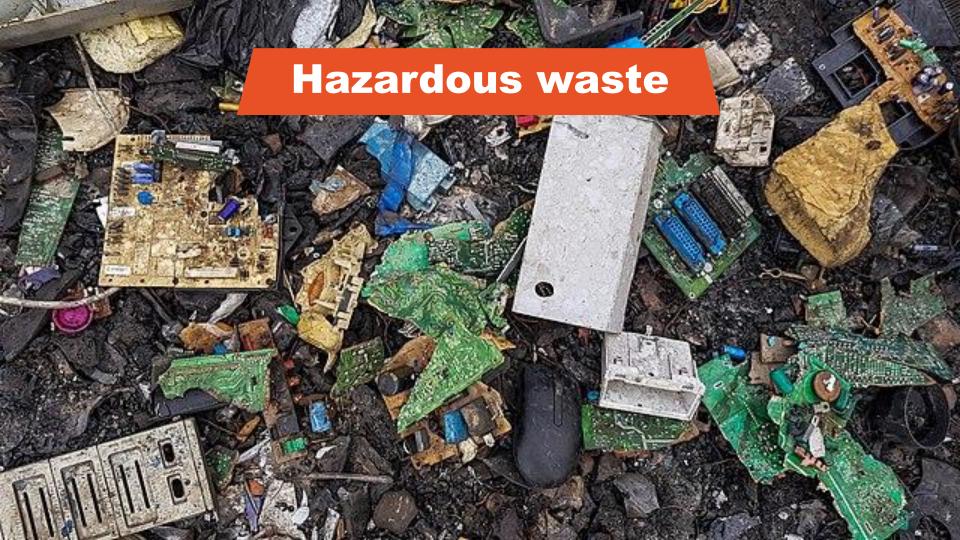

**Electrical and Electronic Waste** 





#### What is E-Waste?

E-waste is any broken or unwanted electrical or tech item with a plug, battery or cable!















#### What can YOU do to help?

Fix them!

Pass them on!

Recycle them!





# How much E-Waste do we produce in the UK?













#### Are you ready for Mission e-Waste?





### Take action against E-Waste!

## Be a Treasure Hunter!

- **1.HUNT!** Find e-waste hidden treasure in your home and decide if it should be fixed, passed on or recycled
- 2.RECYCLE! Take it to be recycled
- **3.REGISTER!** Your recycling to help our school win the Hidden Treasure Hunt and protect the planet!